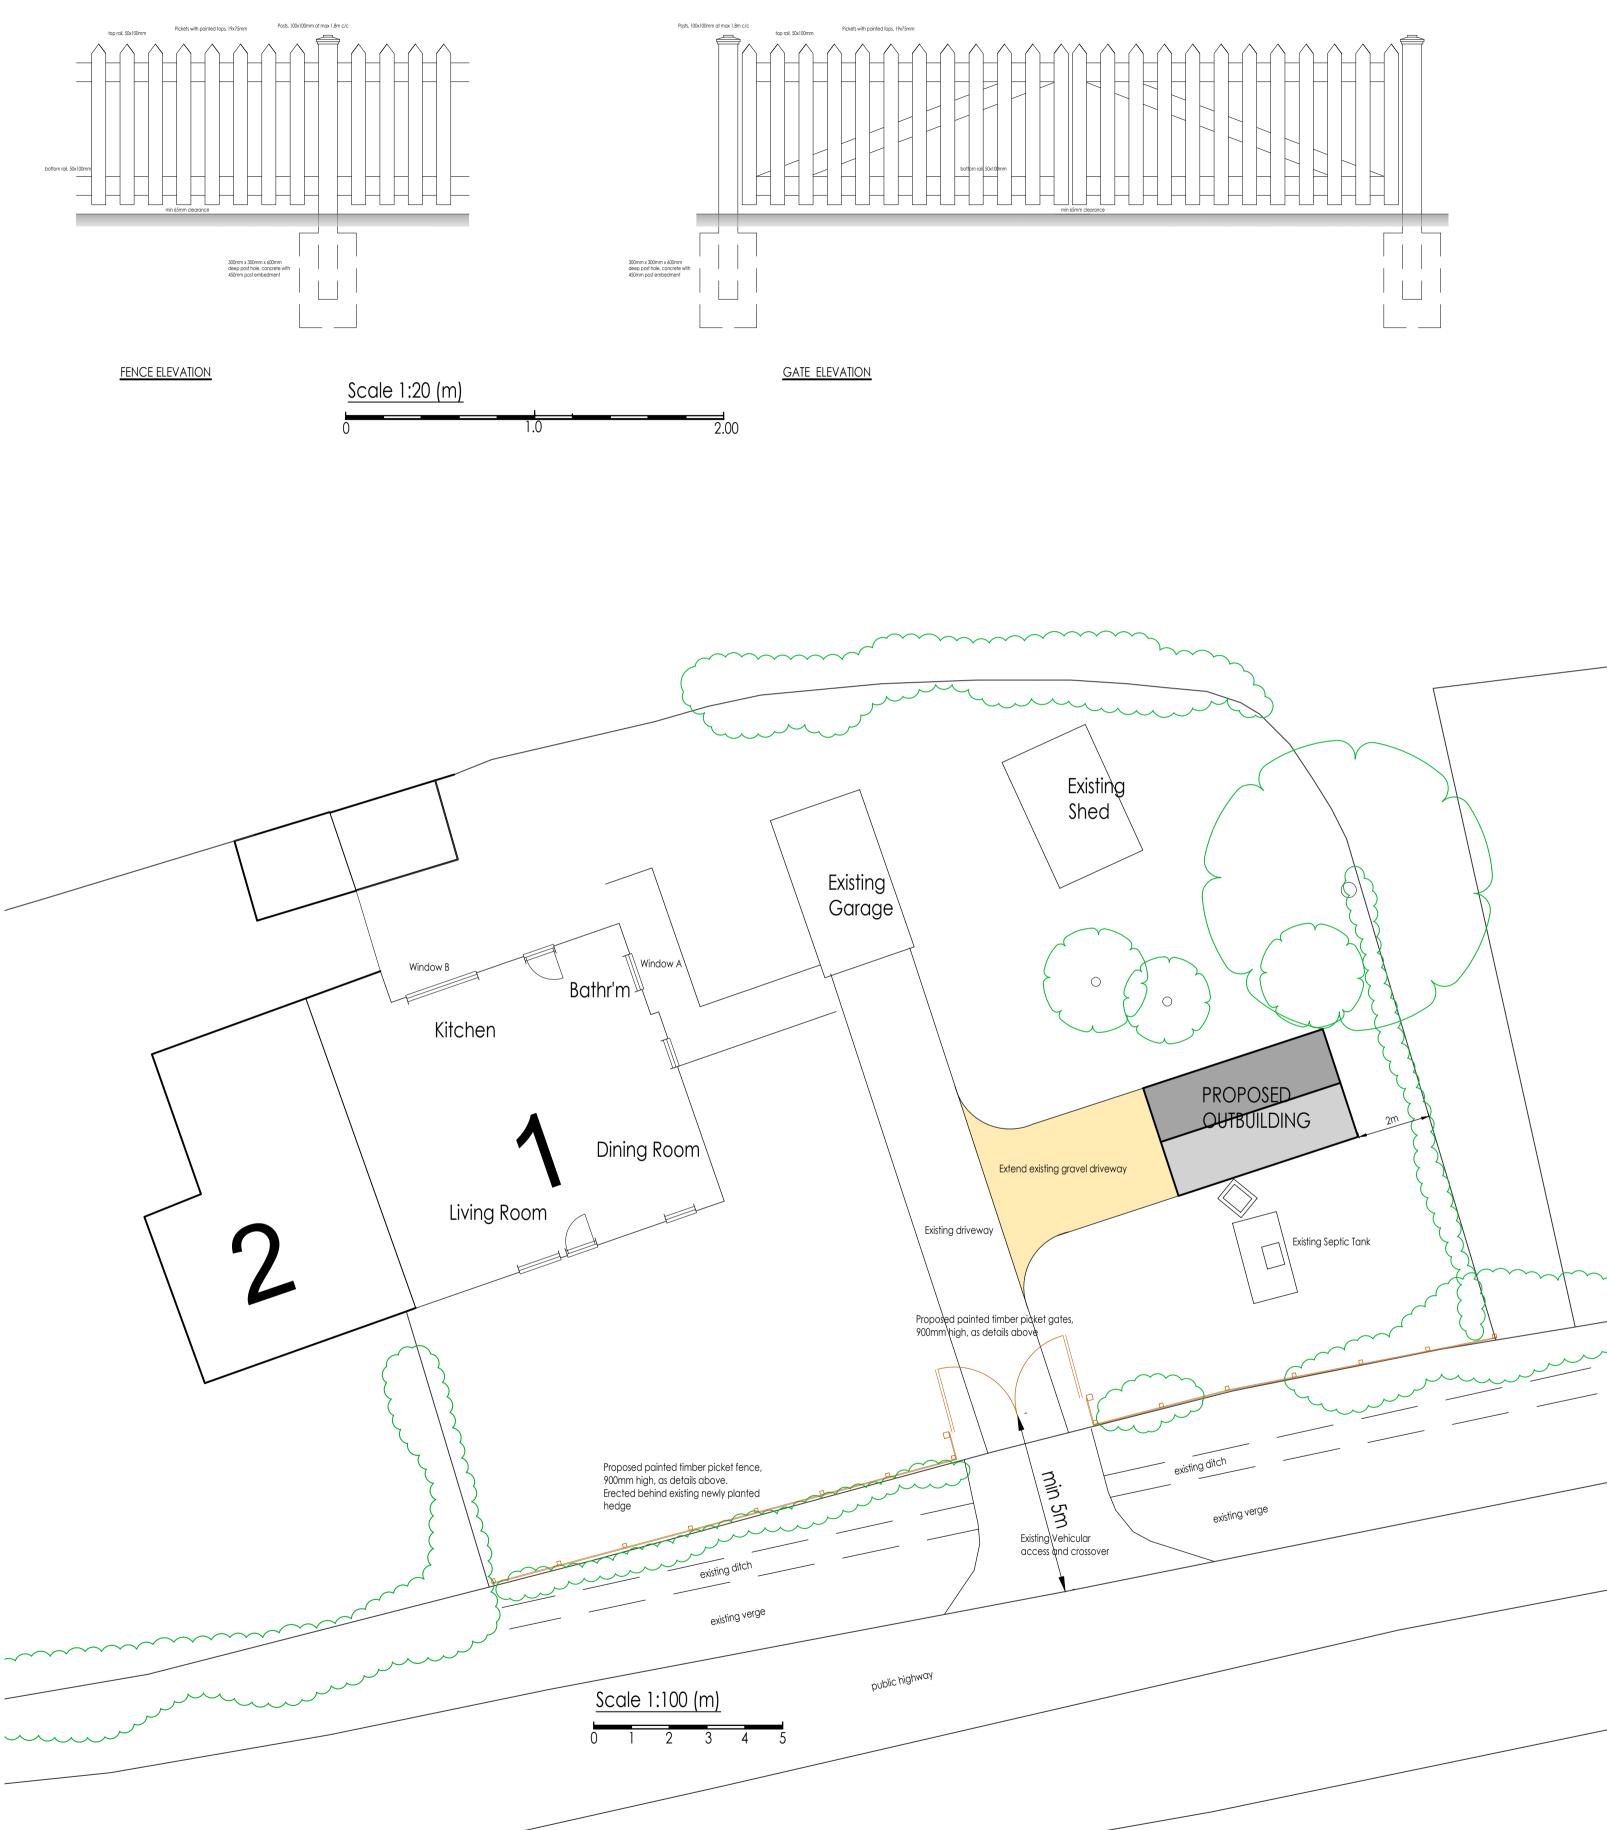

<u>SITE PLAN</u>

 $\mathbb{N}$ 

LOCATION

| Clevemede House                               | Pond   Stots   2   STE   Cottage                                                                                                    |
|-----------------------------------------------|-------------------------------------------------------------------------------------------------------------------------------------|
| 23. All rights reserved. Licence number 10002 | Scale 1:1250 (m)                                                                                                                    |
|                                               | Whymark & MoultonChartered Surveyors &<br>Building Engineers14 Cornard Road, Sudbury,<br>Suffolk. CO10 2XATele: 01787 371371        |
|                                               | Project<br>1 STOTTS COTTAGE<br>CROSS STREET<br>DRINKSTONE<br>SITE AND LOCATION PLAN                                                 |
|                                               | Scale         1:20, 1:100, 1:1250         Date         July 2023           Drawing No         23/064–01         23/064–01         3 |
|                                               | Amendments                                                                                                                          |