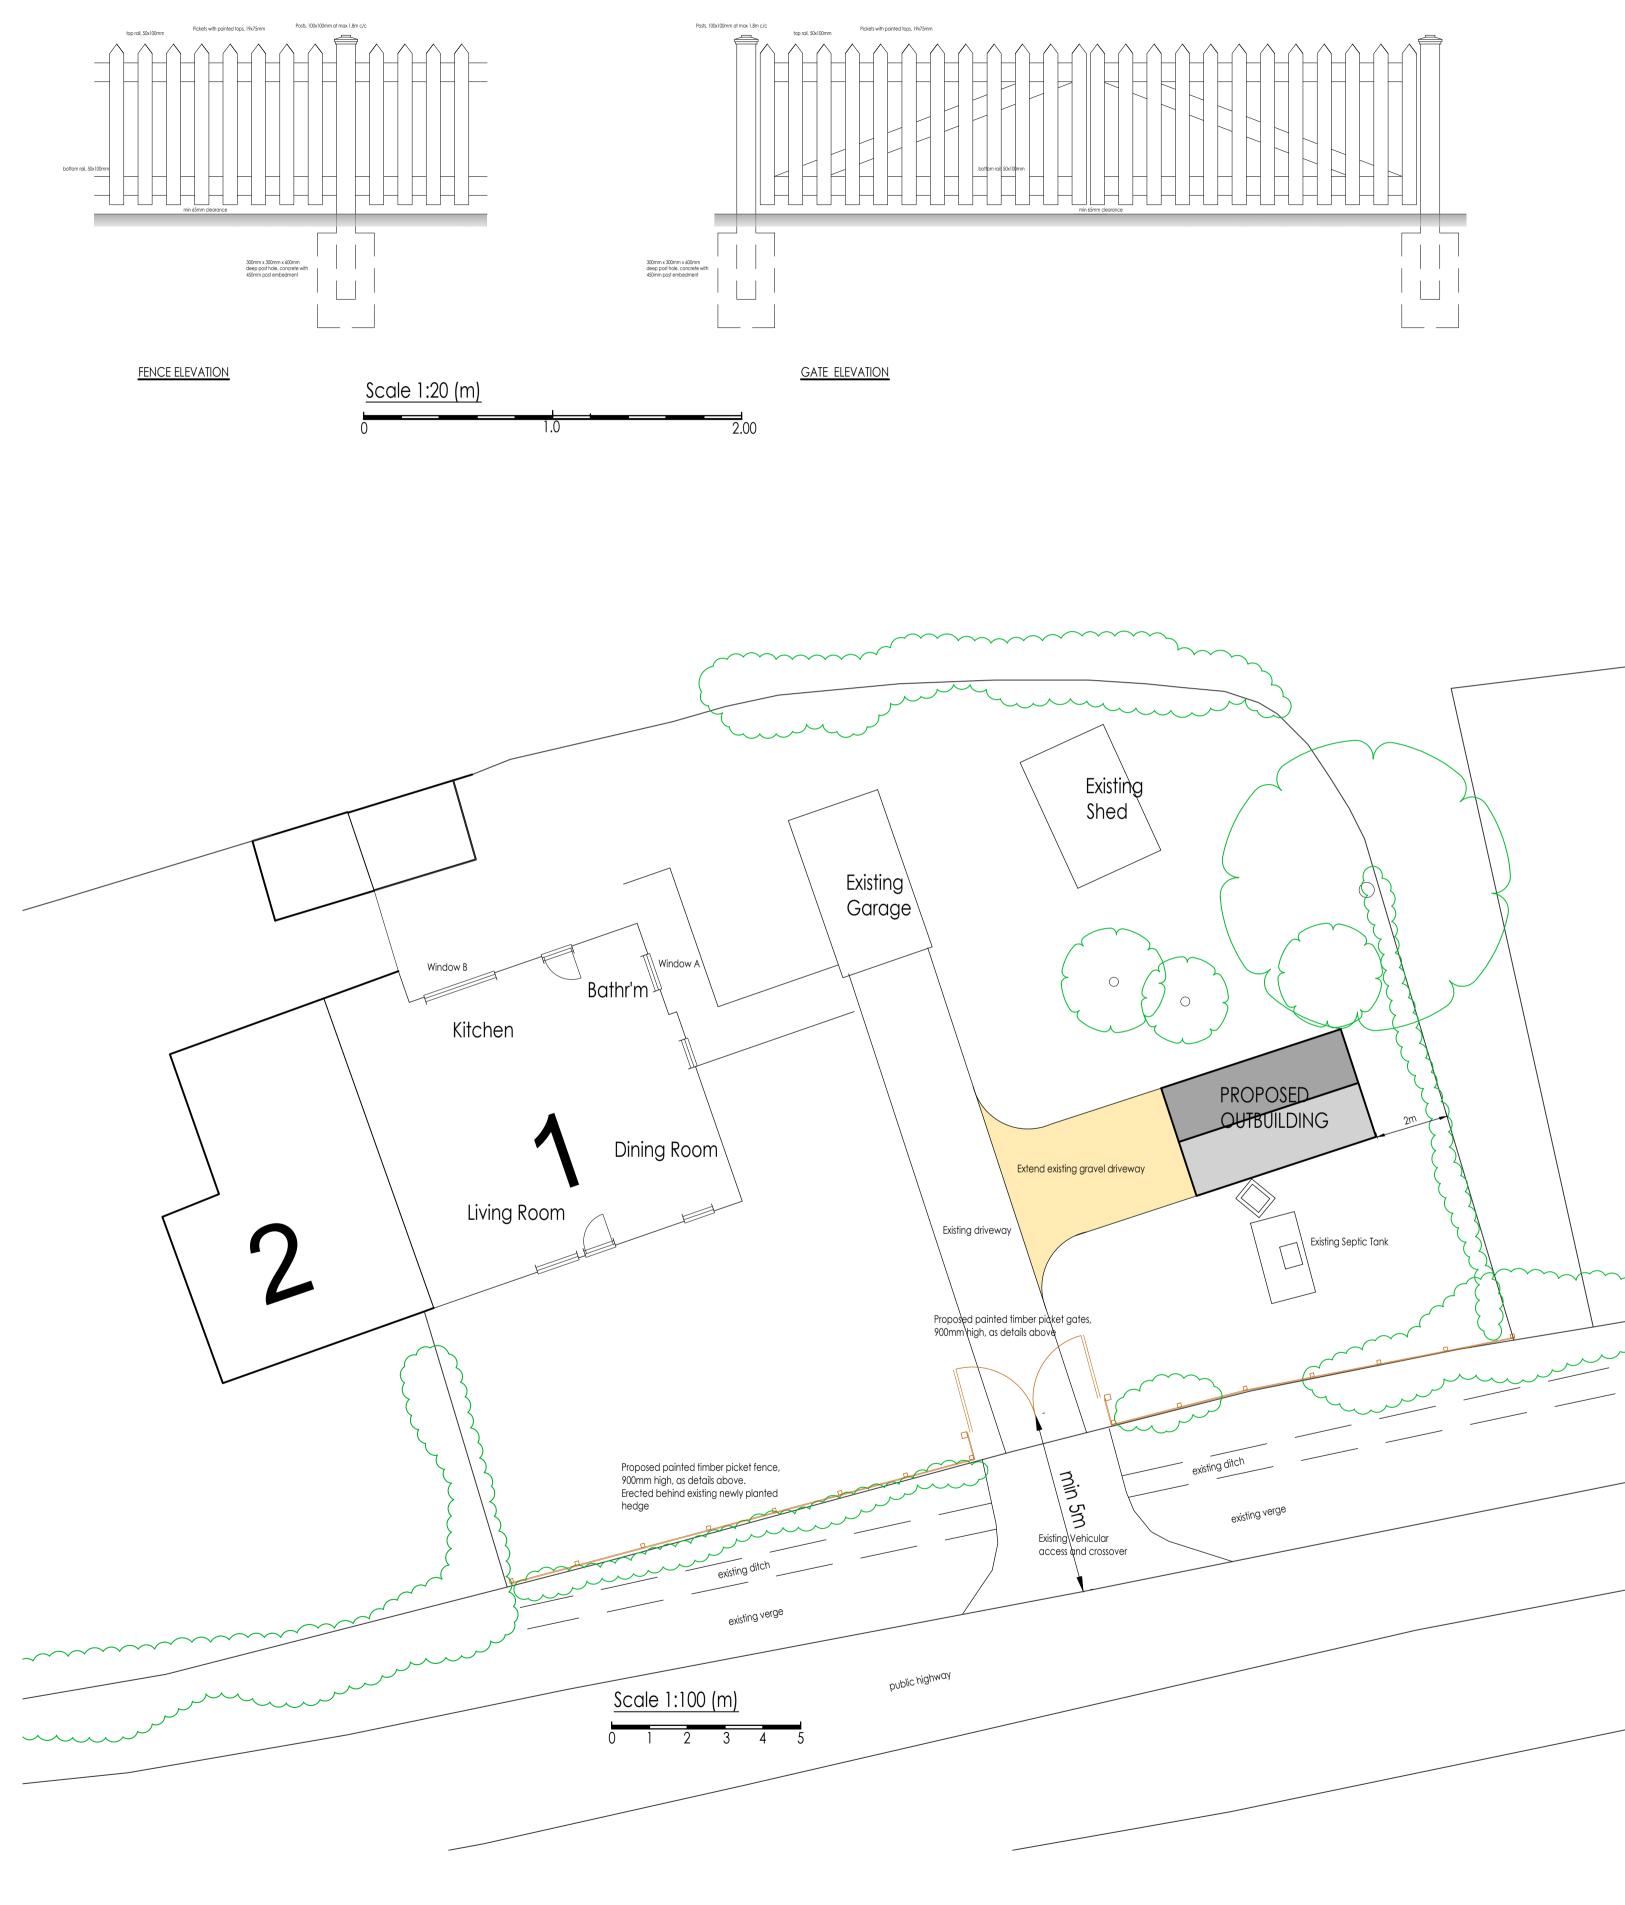

<u>SITE PLAN</u>

 $\mathbb{N}$ 

LOCATION

| Clevemede House                               | Pond   Stots   2   STE   Cottage                                                                                                    |
|-----------------------------------------------|-------------------------------------------------------------------------------------------------------------------------------------|
| 23. All rights reserved. Licence number 10002 | Scale 1:1250 (m)                                                                                                                    |
|                                               | Whymark & MoultonChartered Surveyors &<br>Building Engineers14 Cornard Road, Sudbury,<br>Suffolk. CO10 2XATele: 01787 371371        |
|                                               | Project<br>1 STOTTS COTTAGE<br>CROSS STREET<br>DRINKSTONE<br>SITE AND LOCATION PLAN                                                 |
|                                               | Scale         1:20, 1:100, 1:1250         Date         July 2023           Drawing No         23/064–01         23/064–01         3 |
|                                               | Amendments                                                                                                                          |